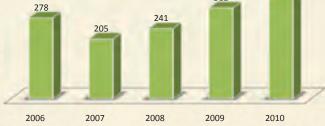

### Financials

Financial Aid Awards Increase: In 2009-2010, # of students were awarded \$1,587,224.78 In 2010-2011, # of students were awarded \$2,109,276.20