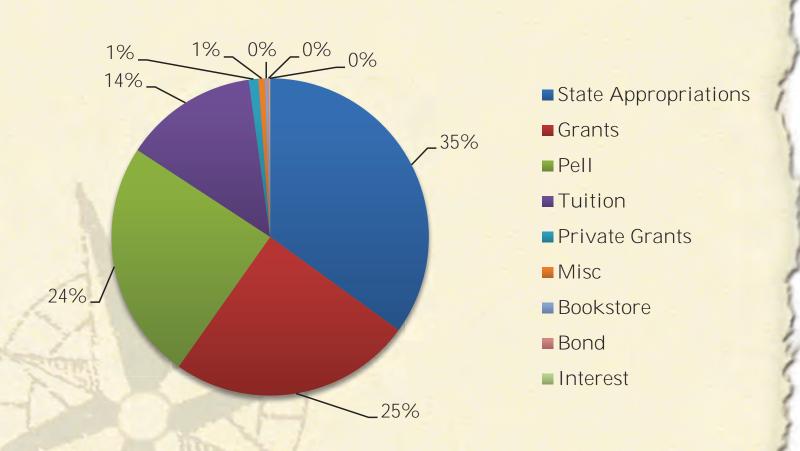

#### Budget Breakdown:

| State Appropriations | \$1,906,570.00 |
|----------------------|----------------|
| Grants               | \$1,351,454.00 |
| Pell                 | \$1,331,930.00 |
| Tuition              | \$741,751.00   |
| Private Grants       | \$53,239.03    |
| Misc.                | \$35,821.71    |
| Bookstore            | \$14,573.90    |
| Bond                 | \$10,281.46    |
| Interest             | \$3,968.86     |